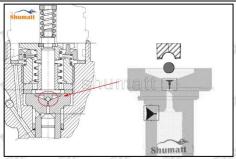

### 2.1.F00VC01361 Injector Valve Assembly's Installation Precautions

- (1) Clean the injector valve assembly in an ultrasonic cleaner for 3-5 minutes before installation, so as to make the stains, dust, rust-proof oil oxides, paraffin base, naphthenic base, intermediate base, salt, lead naphthenate, zinc naphthenate, sodium petroleum sulfonate, barium petroleum sulfonate, calcium petroleum sulfonate, tallow diamine trioleate, rosinamine on the surface of the valve assembly fall off.
- (2) Use compressed air to clean the cleaning fluid attached to the surface of the valve assembly after cleaning, and clean it up to the standard of use, as below
- (3) When installing the valve stem, make sure that the valve stem and the bonnet must ensure that the valve stem can move smoothly in it. as below

Mob/Whatsapp: +86 13410541523 Tel: +8675523215133

Email: <u>ruby@shumatt.com</u> Website: <u>www.shumatt.com</u>

(4) When installing the valve stem, make sure that the valve stem and the bonnet must ensure that the valve stem can move smoothly in it. as below

If the injector steel ball and the ball seat are not installed in accordance with the standard, it may cause serious damage to the injector valve assembly