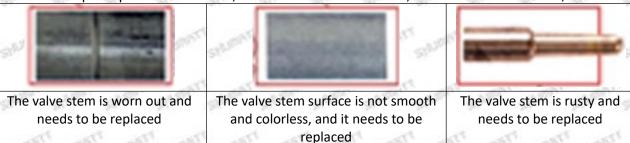

#### (2) Valve Rod

Microscope amplification 20 times, check the valve rod for wear, not smooth surface color, rust

The excessive clearance between the stem wear and the housing and between the cap causes an injector delay

**A** The valve stem lag will cause the injector to start the solenoid to start, and the oil needle can not return quickly after the nozzle is opened

• Check the injector components before replacing the injector valve assembly according following the injector service manual to avoid further damage to the injector valve assembly.