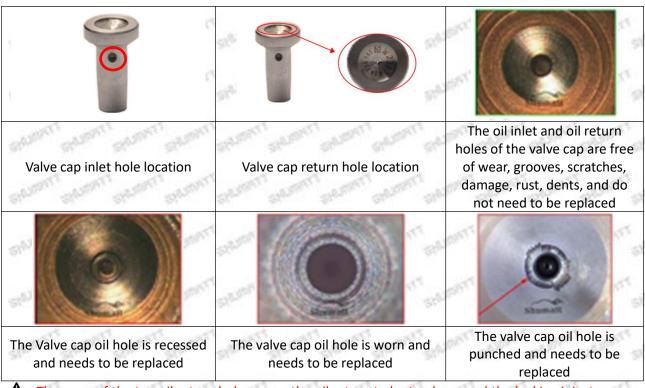

### (1) Valve Cap

Under the microscope, magnify 20 times to check that the oil inlet hole of the valve cap and the oil return hole of the bonnet are not worn, grooved, scratched, damaged, rusted or dented.

The wear of the top oil return hole causes the oil return to be too large and the leaking injector cannot inject oil

⚠ The side inlet hole is blocked causing the injector to establish the pressure chamber and the injector to function normally

Mob/Whatsapp: +86 13410541523 Tel: +8675523215133

Email: <u>ruby@shumatt.com</u> Website: <u>www.shumatt.com</u>

A Wear of the

Wear of the cap cavity can cause the injector to work properly when the injector is badly delayed.