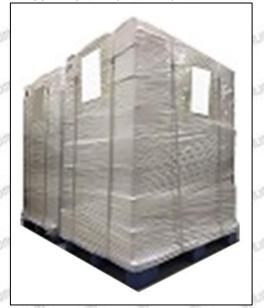

**Pallet Shipping:** Use fumigation free and recycling trays that meet export requirements, and use white wrapping protective film to wrap and bind with cable ties for the outside, such as picture No. 4, Also, the products can be packaged according to customers' requirements.

Email: <u>ruby@shumatt.com</u> Website: <u>www.shumatt.com</u>

Pic No.1

Pic No.2

Pic No.3

Pallet Shipping: Use pallet that meet export requirements, and use white wrapping protective film to wrap and bind with cable ties