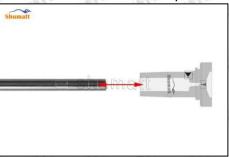

### 2.1.F00VC01361 Injector Valve Assembly's Installation Precautions

- (1) Clean the injector valve assembly in an ultrasonic cleaner for 3-5 minutes before installation, so as to make the stains, dust, rust-proof oil oxides, paraffin base, naphthenic base, intermediate base, salt, lead naphthenate, zinc naphthenate, sodium petroleum sulfonate, barium petroleum sulfonate, calcium petroleum sulfonate, tallow diamine trioleate, rosinamine on the surface of the valve assembly fall off.
- (2) Use compressed air to clean the cleaning fluid attached to the surface of the valve assembly after cleaning, and clean it up to the standard of use, as below
- (3) When installing the valve stem, make sure that the valve stem and the bonnet must ensure that the valve stem can move smoothly in it. as below

Mob/Whatsapp: +86 13410541523 Tel: +8675523215133

Email: <u>ruby@shumatt.com</u> Website: <u>www.shumatt.com</u>

(4) When installing the valve stem, make sure that the valve stem and the bonnet must ensure that the valve stem can move smoothly in it. as below