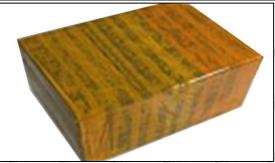

### 3.7.F00VC01361 Valve Assembly's Packing

**Domestic express packaging:** Usually wrapped in waterproof scotch tape, such as picture No.2.

**International express packaging:** Wrapped with waterproof yellow tape After wrapping the black protective film, such as picture No. 3.