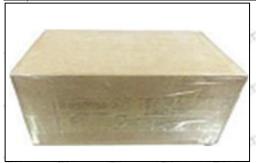

### 3.7.F00VC01361 Valve Assembly's Packing

**Domestic express packaging:** Usually wrapped in waterproof scotch tape, such as picture No.2.

**International express packaging:** Wrapped with waterproof yellow tape After wrapping the black protective film, such as picture No. 3.